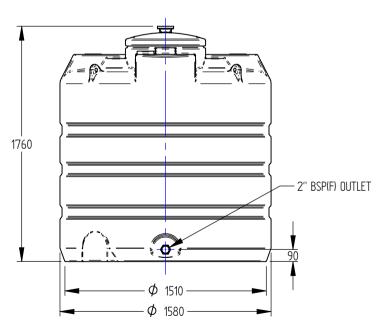

UNLESS OTHERWISE SPECIFIED: DIMENSIONS ARE IN MM LINEAR TOLERANCE ± 0.25mm, ANGLES ±0.5°

DO NOT SCALE DRAWING - Use Figure Dimensions Only

IF IN DOUBT, ASK

| 2700VT Water Tank | DWG NO: 11-012-004               | ISSUE DATE: 01/10/2015 |
|-------------------|----------------------------------|------------------------|
| 2700VI WUIEI TUIK | REVISION: 00                     | DRAWN BY: RC           |
| TES:              | SHEET: 1 of 1                    |                        |
|                   | FILE NAME: 2700LT Water Tank.dft |                        |