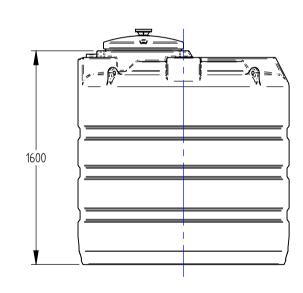

UNLESS OTHERWISE SPECIFIED: DIMENSIONS ARE IN MM LINEAR TOLERANCE ± 0.25mm, ANGLES ±0.5°

DO NOT SCALE DRAWING - Use Figure Dimensions Only

IF IN DOUBT, ASK

| 2700VT Water Tank | DWG NO: 11-012-004               | ISSUE DATE: 01/10/2015 |
|-------------------|----------------------------------|------------------------|
| 2700VI WUIEI TUIK | REVISION: 00                     | DRAWN BY: RC           |
| TES:              | SHEET: 1 of 1                    |                        |
|                   | FILE NAME: 2700LT Water Tank.dft |                        |