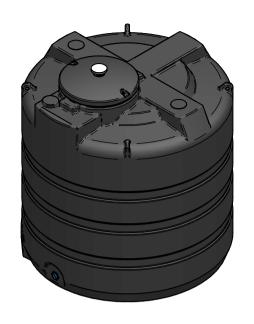

UNLESS OTHERWISE SPECIFIED: DIMENSIONS ARE IN MM LINEAR TOLERANCE ± 0.25mm, ANGLES ±0.5°

DO NOT SCALE DRAWING - Use Figure Dimensions Only

IF IN DOUBT, ASK

| 2700VT Water Tank | DWG NO: 11-012-004               | ISSUE DATE: 01/10/2015 |
|-------------------|----------------------------------|------------------------|
| 2700VI WUIEI TUIK | REVISION: 00                     | DRAWN BY: RC           |
| TES:              | SHEET: 1 of 1                    |                        |
|                   | FILE NAME: 2700LT Water Tank.dft |                        |