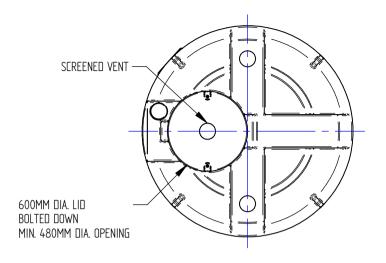

UNLESS OTHERWISE SPECIFIED: DIMENSIONS ARE IN MM LINEAR TOLERANCE ± 0.25mm, ANGLES ±0.5°

DO NOT SCALE DRAWING - Use Figure Dimensions Only

IF IN DOUBT, ASK

| 2700VT Water Tank | DWG NO: 11-012-004               | ISSUE DATE: 01/10/2015 |
|-------------------|----------------------------------|------------------------|
| 2700VI WUIEI TUIK | REVISION: 00                     | DRAWN BY: RC           |
| TES:              | SHEET: 1 of 1                    |                        |
|                   | FILE NAME: 2700LT Water Tank.dft |                        |